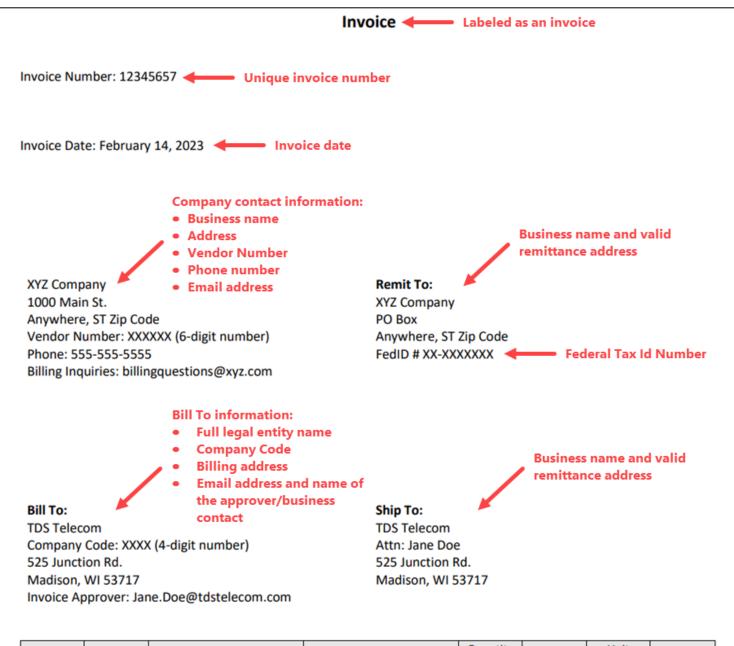

## SAMPLE NON-PO INVOICE

Submission guidelines:

- Invoices must be in PDF file format and oriented vertically (portrait)
- 1 invoice per email
- File names for non-invoice attachments (i.e., supporting documentation) must start with "ATT\_" (examples: ATT\_test123.xlsx, ATT\_test456.pdf, ATT\_test789.docx)